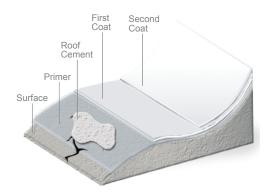

#### Uses:

- IMPAC® Premium PRO adheres to the most common construction materials, such as concrete, galvanized sheet metal, fibrocement boards, bricks, wood, and ducts.
- Apply with a paintbrush or brush on any type of construction such as: institutional buildings and housing, warehouses, industrial facilities, commercial buildings and homes
- Consider perimetral banding on critical points or areas with IMPAC® Super Reinforcement Fabric.