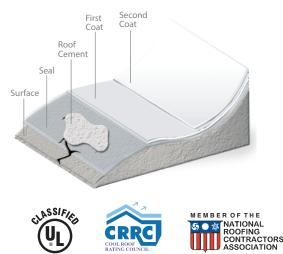

#### Uses:

- IMPAC<sup>®</sup> 7000 PRO adheres to the most common construction materials, such as concrete, galvanized sheets, fibrocement, bricks, wood, and ducts, among others.
- It can be applied with a paint brush or a brush. Apply on any type of construction such as: institutional buildings and housing, warehouses, industrial facilities, commercial and homes.
- Consider performing a perimetral banding and in critical points with IMPAC<sup>®</sup> Super Reinforcement Fabric strips.

\*Depends on surface porosity and roughness. Based on two coats.